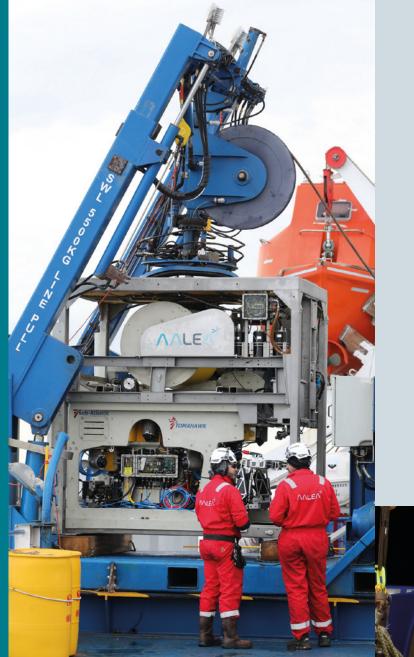

Our IMR services include a comprehensive range of activities ranging from detailed high-definition visual inspection of the installation and production lines, offshore structures, drilling equipment, platforms, floating wind turbines and other underwater elements performed by our ROV (Remotely Operated Vehicle) technology, to NDT with the use of cutting-edge sensors and equipment to detect corrosion, cracks and other forms of damage that may impact the facility's integrity and safety.

Our IMR services performed by ROV offer numerous benefits, including the reduction of downtime thanks to the use of advanced technologies, early identification of any safety or reliability issues, high workers safety and the low environment impact, and minimization of costs.