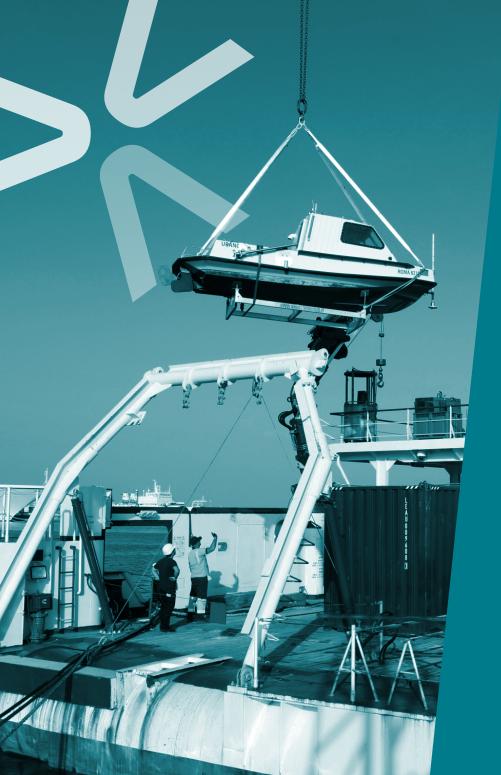

## URANO SURVEY BOAT

MARINE SERVICES PROVIDER SINCE 2011.

URANO is a small survey boat specifically designed and equipped for coastal, internal and confined water survey.

The very low draught and the waterjet propulsion allow the work in very shallow water, the hull design also offer a great stability for accurate data acquisition.

The boat is road-towable for rapid and cost-effective mobilization and offer a long endurance operation capability.

The boat is equipped to perform geophysical survey, environmental survey, water and seabed sampling and ROV deployment.