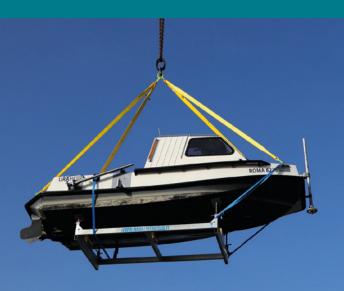

## URANO SURVEY BOAT

MARINE SERVICES PROVIDER SINCE 2011.

URANO is a small survey boat specifically designed and equipped for coastal, internal and confined water survey.

The very low draught and the waterjet propulsion allow the work in very shallow water, the hull design also offer a great stability for accurate data acquisition.

The boat is road-towable for rapid and cost-effective mobilization and offer a long endurance operation capability.

The boat is equipped to perform geophysical survey, environmental survey, water and seabed sampling and ROV deployment.