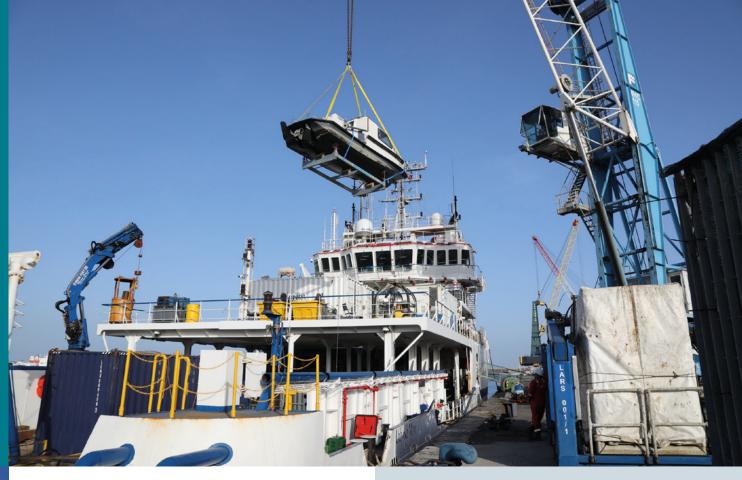

## URANO SURVEY BOAT

MARINE SERVICES PROVIDER SINCE 2011.

URANO is a small survey boat specifically designed and equipped for coastal, internal and confined water survey.

The very low draught and the waterjet propulsion allow the work in very shallow water, the hull design also offer a great stability for accurate data acquisition.

The boat is road-towable for rapid and cost-effective mobilization and offer a long endurance operation capability.

The boat is equipped to perform geophysical survey, environmental survey, water and seabed sampling and ROV deployment.